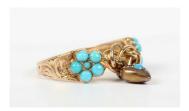

## **LOT 609**

A Victorian gold and turquoise ring, the centre with a pendant heart shaped drop, the shoulders with turquoise set flowerhead shaped clusters, unmarked, weight 2g, ring size approx H1/2.

## **Condition Report**

The ring is untested and unmarked.

The central stone of the pendant is likely an imitation turquoise. This pendant is slightly discoloured, it may be a later addition.

Resized in the past, quite noticeable at the back of the shank.

Some loss to engraved decoration to the shank.

Some rubbing, scratching and scuffing to the interwoven front section.

Created: Mon, 29th July 2024 15:16