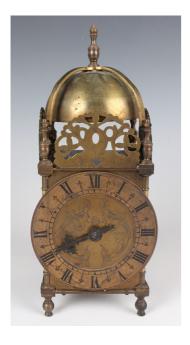

## **LOT 1168**

An early 20th century brass lantern clock style mantel timepiece, the chapter ring with Roman hour numerals, the case with bell surmount, on turned feet, height 25cm.

Estimate: £50 - £80

## **Condition Report**

1168. Generally good condition. Typical surface scratches and wear to case and dial. A bit dusty and dirty, but no significant damage or repairs.

Winds and adjusts smoothly and is currently running, but please be aware we give no guarantees to working order or reliability of any clock or watch.