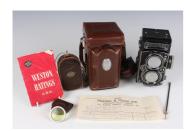

## **LOT 1229**

A Franke & Heidecke Rolleiflex Twin Lens Reflex camera, Serial Number E2 2355055, with Heidosmat 1:2.8/80 and Planar 1:2.8 F=80mm lenses, leather cased, together with a Rolleiflex-Sport filter and a Weston Master V light meter.

## **Condition Report**

1229. Generally good condition, typical light surface scratches and wear, but no significant damage. Lenses are a bit dusty and dirty, but no signs of haze, fungus, scratches or other damage. Focusing in good smooth order. It winds and fires.