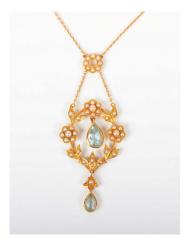

## LOT 576

A gold, aquamarine and seed pearl pendant necklace, the front in a floral and foliate wreath design, mounted with two pear shaped aquamarines, otherwise set with seed pearls, on a cylindrical clasp, detailed '15ct', weight 6.1g, length 45.5cm, with a case.

## **Condition Report**

In generally good condition. Pearls are well matched with minimal signs of wear/peeling. One or two tiny nicks to the aquamarines, only really visible under a loupe. Clasp in working order.