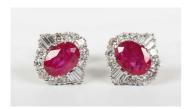

## **LOT 635**

A pair of white gold, ruby and diamond cluster earrings, each claw set with the oval cut ruby within a surround of baguette and circular cut diamonds, with post and butterfly fittings, each butterfly detailed '750', weight 5g, total ruby weight approx 2.84ct, total diamond weight approx 1.15ct, length 1.3cm, with a case.