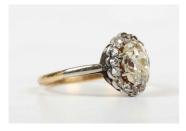

## LOT 515

A gold, platinum and diamond cluster ring, claw set with the principal old cut cushion shaped diamond within a surround of smaller diamonds, detailed '18ct Plat', weight 2.2g, principal diamond weight approx 1.00ct, ring size approx L1/2.

The principal diamond is yellow tinted, clarity VS, a slight surface flaw near girdle.

Created: Sat, 6th July 2024 09:55

10th July 2024