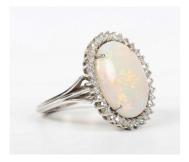

## LOT 544

A white gold, opal and diamond ring, claw set with the oval opal within a surround of single cut diamonds between split shoulders, detailed '14K', weight 9.1g, opal dimensions approx 19.3mm x 15.9mm x 5mm, ring size approx S.

## **Condition Report**

The opal is solid and natural. There are a few light scratches to its surface, noticeable under magnification. Diamonds are approx. VS clarity, I/J colour.

The piece is generally in good condition, minimal wear to the shank/setting.