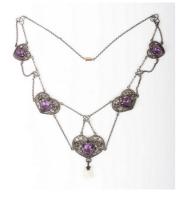

## LOT 583

A silver, amethyst and freshwater pearl necklace, the links in a floral pierced graduated heart shaped design, each mounted with a heart shaped amethyst, on a gold cylindrical clasp, detailed '9ct', weight 22g, length 41.5cm.