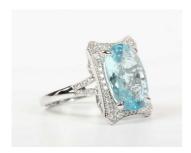

## **LOT 550**

A white gold, aquamarine and diamond ring, claw set with the large oval mixed cut aquamarine within a shaped rectangular surround, mounted with rose cut diamonds, with diamond set 'V' shaped shoulders, detailed '750', weight 8.2g, aquamarine weight approx 7.21ct, total diamond weight approx 0.60ct, ring size approx N1/2.

## **Condition Report**

Aquamarine has typical rain-like inclusions, some of which can be seen without magnification. One diamond is missing from the shoulder.

The ring is otherwise 'as new'.

Created: Mon, 1st July 2024 15:31