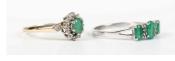

## LOT 521

A 9ct white gold ring, claw set with three oval cut emeralds alternating with two rows of three circular cut diamonds, ring size approx O, and a 9ct gold, emerald and diamond cluster ring, claw set with the oval cut emerald to the centre, with diamond set single stone shoulders, ring size approx O, total weight 3.9g.

## **Condition Report**

white gold and emerald ring - emeralds are heavily included, some surface reaching inclusions, with a few nibbles/abrasion to facet edges

diamonds are heavily included, claws ok, typical light scratching to shank/setting.

emerald cluster ring - emeralds are heavily included and are of pale colour saturation, claws ok, typical light scratching to shank/setting

diamonds have a few inclusions, ring would benefit from a clean.