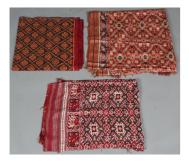

## LOT 2813

An Indian Gujarat silk ikat sari, woven with overall floral lattice, 430cm x 117cm, together with another similar sari and a modern woven silk panel. Note: from the collection of a local academic traveller and collector.

## **Condition Report**

2813. The largest and first mentioned in the catalogue description is in reasonable condition, but does have one area of damage and overall light wear, size given in catalogue description.

The other sari has quite a lot of wear with areas of deterioration, including holes, 230cm x 122cm. More modern panel in good condition, 252cm x 96cm.

Created: Mon, 1st July 2024 10:09