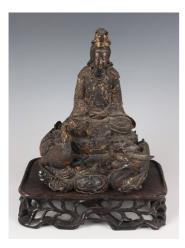

## LOT 1148

A Chinese cast bronze figure group, 20th century, modelled as Guanyin seated on a lotus throne above fenghuang and dragon, with gilt detail, height 26cm, with carved and pierced hardwood stand.

## **Condition Report**

1148. Generally good condition, no significant damage or repairs. A little dusty and dirty, so would benefit from a clean. Typical light surface wear.

Wood stand also a bit dirty, minor shrinkage cracks, scuffs and minor chips.