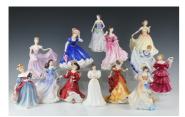

## LOT 1436

Ten Royal Doulton Figure's of the Year, comprising Mary 1992, HN3375, Amy 1991, HN3316, Patricia 1993, HN3365, Jennifer 1994, HN3447, Deborah 1995, HN3644, Belle 1996, HN3703, Jessica 1997, HN3850, Rebecca 1998, HN4041, Lauren 1999, HN3975, and Rachel 2000, HN3976, each boxed, nine with certificates, five signed and dated, together with three other Royal Doulton figures, comprising Maria, HN3381, available at Royal Doulton Roadshow events during 1993, Pamela, HN3223, and Katherine, HN3708, both issued to mark appearances by Michael Doulton, each boxed with certificate, last two signed and dated.