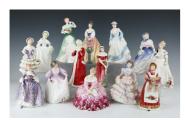

## **LOT 1423**

Fourteen Royal Doulton figures, comprising Jemma, HN3168, Hannah, HN3369, Alice, HN3368, Ashley, HN3420, Jessica, HN3169, Meg, HN2743, Victoria, HN2471, signed to base, Alexandra, HN3286, Merry Christmas, HN3096, Nicola, HN2839, Summertime, HN3137, Old Country Roses, HN3692, Wintertime, HN3060, and Take Me Home, HN3662, each boxed.