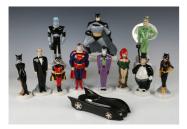

## LOT 1662

Twelve Wade DC Comics figures and models, produced for 'Out Of The Blue Ceramics', dated 1999, comprising Poison Ivy, Batgirl, The Riddler, Mr Freeze, Joker, Penguin, Alfred, Catwoman, Batman, Robin, Superman and The Batmobile, each boxed.

## **Condition Report**

Superman has a small flat chip to the underside edge of the foot at the front of the figure - it is just noticeable as a tiny flea bite when the figure is on a flat surface and viewed straight on.