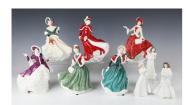

## **LOT 1413**

Six Royal Doulton annual Christmas figures from the years 1999 to 2004, comprising HN4214, HN4242, HN4315, HN4422, HN4552 and HN4558, each boxed with certificate, together with three other Royal Doulton Christmas figures, comprising Christmas Carols, HN3727, Christmas Day, HN3488, and Christmas Parcels, HN3493, two with certificates, each boxed.