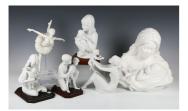

## LOT 1531

A large Coalport Compton & Woodhouse limited edition sculpture Cherish, modelled by Peter Holland, No. 52 of 500, with certificate, height 30cm, a Royal Doulton Art is Life limited edition Ballerina figure, No. 148 of 1250, with certificate and perspex stand, three limited edition Kaiser Parian figure groups, with certificates and stands, and another Kaiser figure group.

## **Condition Report**

Kaiser group Mother and Child seated - child missing right thumb. Kaiser group Mother and Child bust - dark coloured surface scuffs/scratches. Otherwise each piece in the lot in good condition overall with no damage or repairs.