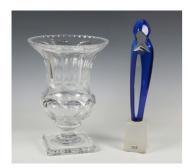

## **LOT 1818**

A Val St. Lambert blue flashed clear glass sculptural figure of the Madonna, raised on a frosted base, engraved mark and original applied paper label to base, height 37.5cm, together with a William Yeoward Crystal campana shaped vase, height 31.5cm.

## **Condition Report**

Madonna figure - there is an approx 7cm long manufacturing flaw running vertically up the reverse side edge of the figure and horizontally halfway along the reverse edge. There are some small scratches to the back right shoulder of the figure. The base footrim edges of the frosted base are chamfered, I'm unsure if this is original or to disguise damage as it is a little uneven in its finish. Some of the paper label is missing. Yeoward - in good condition with no damage or repairs.