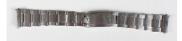

#### LOT 1230

A Rolex Oyster 6636 stainless steel gentleman's expanding wristwatch bracelet with 80 endlinks and signed foldover clasp, detailed '2' over '70', total length 17.1cm.

Estimate: £200 - £400

### **Condition Report**

1230. Bracelet in generally good condition with typical light surface scratches and wear. Few minor nicks and knocks to links. Some small separation/gaps between a few links. Clasp in good working order. Good spring and stretch to bracelet with good retraction.