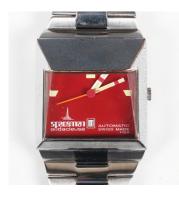

## LOT 1168

A Spaceman Audacieuse Automatic chrome cased and stainless steel gentleman's bracelet wristwatch, circa 1970s, the signed red dial with date aperture, the case back numbered '46617/7', the bracelet with signed foldover clasp, case width 3.8cm.