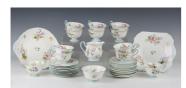

## **LOT 1660**

A Shelley Wild Flowers pattern part service, comprising twelve teacups and saucers, twelve tea plates, milk jug (repaired), sugar bowl, cake plate, diameter 25.5cm, and sandwich plate.

Estimate: £50 - £80

## **Condition Report**

Milk jug - repaired rim (glued), and hairline cracked

Cake and sandwich plates - both with minor scratching

All other pieces in generally good condition, minimal wear, no chips, cracks or restoration.