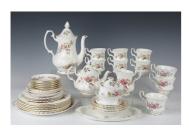

## **LOT 1543**

A Royal Albert Moss Rose pattern part service, comprising coffee pot and cover, six coffee cups and saucers, small teapot and cover, three teacups and saucers, milk jug, sugar bowl, preserve jar and cover, oval plate, cake plate, six plates 20.7cm diameter, three plates 16cm diameter and four cereal bowls.

## **Condition Report**

Teapot - some staining to the interior, rubbing to gilt rim

One small plate - crazed

All other pieces in generally good condition, minimal wear, no chips, cracks or restoration.

Created: Mon, 20th May 2024 13:35