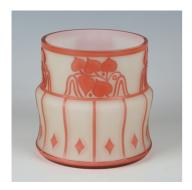

## **LOT 1895**

A cameo glass vase in the manner of Loetz, after a design by Hans Bolek, the cylindrical frosted body with gentle baluster, decorated in salmon pink with heart shaped leaves on sinuous stems in a wide band above vertical panels detailed with a diamond, unmarked, height 12.3cm. Provenance: from the collection of John and Poppy Stallebrass.