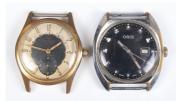

## LOT 1042

A Smiths Deluxe gilt metal fronted and steel backed gentleman's wristwatch, the signed dial with Arabic numerals and subsidiary seconds, case diameter 3.4cm, together with an Oris steel backed gentleman's wristwatch, the signed black dial with centre seconds and date aperture, case width 3.5cm.

## **Condition Report**

1042. Smiths Deluxe - winds and adjusts smoothly and is currently running, but please be aware we give no guarantees to working order or reliability of any clock or watch. Dial a little dirty.

Oris - winds and adjusts smoothly and is currently running, but please be aware we give no guarantees to working order or reliability of any clock or watch. Date rolls over as it should. Case with wear.