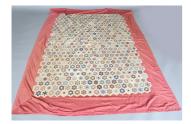

## LOT 2830

A mid-Victorian silk patchwork quilt, 190cm x 150cm, together with another similar silk and cotton patchwork quilt, worked with overall medallions, within a wide pink border, 247cm x 200cm.

## **Condition Report**

2830. The 'tumbling clock' quilt is almost entirely silk and does have numeerous panels of deterioration with some areas covered in net to protect further damage. There is also a worn hole to the rear lining. The other quilt with the pink border has an overall browning and some corrosion to a few select panels, which appears to have been deterioration of a particular print.