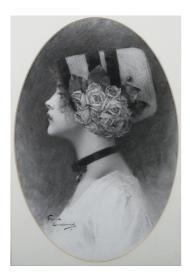

## **LOT 164**

Francis [Frank] O.A. Havilland – Profile Portrait of Ethel Irving, 19th century charcoal with pencil and wash, signed recto, titled label verso,  $33.5 \, \text{cm} \times 22 \, \text{cm}$ , within a gilt frame.