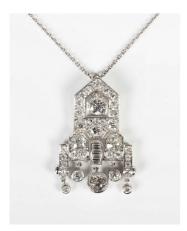

## **LOT 640**

A platinum and diamond pendant in a geometric design with diamond fringe drops, mounted with cushion shaped, circular and baguette cut diamonds, unmarked, weight 8.2g, total diamond weight approx 4.00ct, length 3.5cm, with an oval link neckchain on a boltring clasp, unmarked, weight 3.3g, length 41.5cm, with a case.

## **Condition Report**

Diamond grading (estimation, limited by the setting and for guidance only) Average colour -  $\mbox{\sc J/K}$ 

Average clarity - SI

The piece is likely a converted double clip brooch (half of one), with the additions of diamond tassel drops. One of the larger diamonds is slightly more yellow tinted than the others, this is noticeable. Chain and clasp in good working order.

Typical light scratching/scuffing to the setting.

Created: Tue, 14th May 2024 10:00