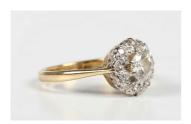

## **LOT 681**

A gold and diamond cluster ring, claw set with the principal circular cut diamond within a surround of eight smaller circular cut diamonds, detailed '18ct', weight 3.9g, diamond weight approx 0.55ct, ring size approx M1/2, with a case.

## **Condition Report**

One diamond has fallen down within its setting. Majority of claws look to be in good condition. Typical light scratching to shank/setting.

Diamond grading (estimation, limited by the setting and for guidance only) Centre stone - colour I/J, clarity SI Average for surrounding stones - colour J/K, clarity VS2/SI1