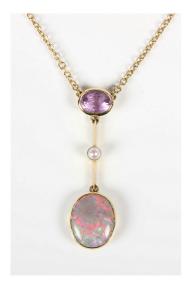

## **LOT 694**

A gold, opal, amethyst and cultured pearl pendant necklace, the front collet set with an oval amethyst above a bar mounted with a single cultured pearl, with an oval opal drop, with a circular link chain on a sprung hook shaped clasp, detailed '750', weight 8.8g, length 40cm.

Estimate: £300 - £500

## **Condition Report**

Length of pendant - 4.3cm

Light scratching to surface of opal, more so on the reverse.

Opal has a few hydration cracks particular on one side.

Otherwise the piece is in fairly good condition, clasp for chain in working order.

Size of opal approx. 14.3mm x 11.9mm x 4.2mm

We believe the opal to be natural and solid.

Created: Tue, 14th May 2024 10:01