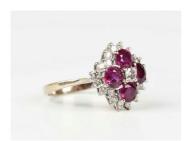

## **LOT 544**

A gold, ruby and diamond cluster ring, claw set with principal circular cut diamond within a surround of four circular cut rubies and an outer border of circular cut diamonds, detailed '18ct', weight 5.8g, ring size approx P1/2.

Estimate: £400 - £600

## **Condition Report**

The ring is generally in good condition, with typical light scratching to shank/setting. The rubies we believe are natural but there is the possibility they may have been treated to enhance colour/clarity.

The diamonds we believe are natural but have not be laboratory tested.

Diamond grading (estimation, limited by setting and for guidance only) Average colour - J/K Average clarity - I

Created: Mon, 13th May 2024 09:40