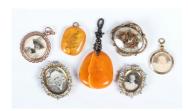

## **LOT 691**

A semi-opaque mottled butterscotch amber drop shaped pendant, total weight 15.2g, dimensions of amber only 4.1cm x 3.6cm, two base metal and colourless paste set oval photograph frames, each with a portrait of a gentleman, an imitation amber pendant, two gilt metal circular pendant lockets, each glazed with photographs, and a Victorian gilt metal mounted brooch with glazed locket compartments.

## **Condition Report**

Amber pendant - overall crazing, scuffing in places

Two floral frames - some minor losses to enamel, wear to colourless pastes, one petal bent, small repair to one gilt border

Victorian glazed brooch - pin lacking, old gold test scratches to back, two floral motifs lacking from each end, split on one side

Imitation amber - scuffed and bruised in places Smaller gilt metal circular pendant - gilt rubbed to surmount Other gilt metal circular pendant - in fair condition

Created: Fri, 10th May 2024 15:41