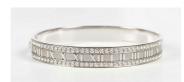

## **LOT 630**

A Tiffany & Co 18ct white gold and diamond Atlas oval hinged bangle, detailed 'Tiffany & Co 1995 750 Italy', weight 39.9g, inside width 5.8cm, with a Tiffany & Co pouch.

Estimate: £3,000 - £4,000