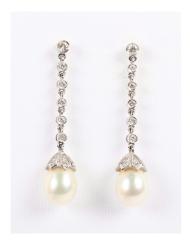

## **LOT 696**

A pair of white gold, diamond and cultured pearl pendant earrings, each mounted with a drop shaped freshwater cultured pearl below a row of circular cut diamonds, with a diamond single stone surmount, detailed '750', with post and butterfly fittings, weight excluding butterflies 5.5g, length 4.1cm.