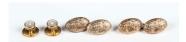

## **LOT 642**

A pair of gold oval cufflinks of hollow form with engraved decoration, detailed '9', dimensions of each front 1.6cm x 0.9cm, and a pair of gold and mother-of-pearl dress studs, detailed '9ct', total weight 6.4g.

## **Condition Report**

Cufflinks - only marked 9 and with indistinct makers mark. We would suggest they are late Victorian/early 20th century. Of hollow construction, one front is splitting at the join. Some general evidence of wear to the connecting links, some rubbing and wear to the engraved decoration, Studs - in fairly good condition, may date from first half 20th century.