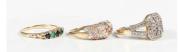

## LOT 603

A gold, sapphire and emerald ring, mounted with three circular cut sapphires alternating with two circular cut emeralds, indistinct mark, weight 2.3g, ring size approx P, a 9ct gold and pink gem set ring and a 9ct gold and diamond ring in a pierced design, total weight 7.5g.

## **Condition Report**

Sapphire/emerald ring - indistinct mark may read '18ct' but we cannot be 100%. Sapphires are of dark colour saturation, one emerald has a surface reaching inclusion, some wear to shank/setting.

Other two rings - in fairly good condition, typical light wear/scratching to shank/setting. All stones appear to be present and secure in settings.

Created: Tue, 7th May 2024 16:35

15th May 2024