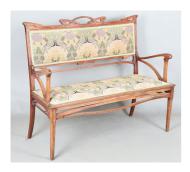

## **LOT 2417**

An Art Nouveau stained beech three-piece salon suite with pierced showframe and contemporary fabric, comprising a settee, height 105cm, width 128cm, depth 50cm, and a pair of armchairs, height 104cm, width 55cm.