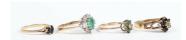

## **LOT 734**

A 9ct gold, emerald and diamond cluster ring, claw set with a pear shaped emerald to the centre, detailed '0.43', ring size approx O1/2, another 9ct gold, emerald and diamond cluster ring and two 9ct gold, sapphire and diamond rings, total weight 7.5g.

## **Condition Report**

Emerald pear shaped ring - emeralds fairly included stones, resized in past Emerald cluster - heavily included stones
Sapphire cluster - resized in past
Typical minor wear to shanks/settings on all rings.