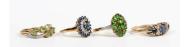

## **LOT 724**

A 9ct gold, chrome diopside and diamond oval cluster ring, claw set with the principal oval cut chrome diopside within a surround of smaller oval cut chrome diopside between diamond set shoulders, ring size approx P, a 9ct gold, peridot and diamond ring, mounted with six heart shaped peridots, a 9ct gold, diamond and sapphire cluster ring and a 9ct gold, synthetic sapphire and colourless paste set ring, total weight 11.5g.