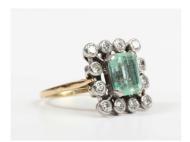

## **LOT 632**

A gold and platinum, emerald and diamond cluster ring, claw set with the cut cornered rectangular step cut pale emerald within an openwork surround, collet set with twelve circular cut diamonds, detailed 'Plat', weight 7.3g, emerald weight approx 3.80-4.00ct, total diamond weight approx 0.80-1.00ct, ring size approx T1/2, with a case.

## **Condition Report**

Typical inclusions to emerald, some abrasion to facet edges, couple of nibbles too. One or two diamonds slightly yellow tinted, on average colour J/K, clarity SI. Minimal scratching to shank/setting overall.