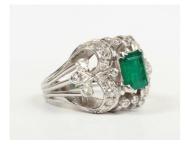

## LOT 540

An emerald and diamond cocktail ring, claw set with the rectangular step cut emerald between scrolling openwork sides mounted with circular cut diamonds, unmarked, weight 10.5g, emerald weight approx 2.00-2.20ct, ring size approx P1/2, with a case.

## **Condition Report**

Emerald typically heavily included, some of these inclusions are surface reaching. Diamonds approx. clarity VS, J/K colour, single cut stones. Generally good condition overall.

Created: Mon, 15th April 2024 13:35