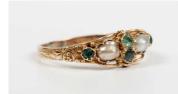

## LOT 751

A gold, emerald, green gem and half-pearl ring, mounted with two halfpearls and four variously cut green gemstones, unmarked, weight 1.5g, ring size approx L.

Estimate: £100 - £150

## **Condition Report**

One green gemstone is heavily abraded, two of the others with some abrasion to facet edges.

Some variation of colour to the green gemstones, likely some have been replaced and may be pastes. The pearls are different colours, one silvery grey, the other a more pinkish gold, they appear to be in good condition.

Some wear to claws and losses to mountings around stones.

Evidence of resizing at the back of the shank.

Created: Thu, 11th April 2024 09:44