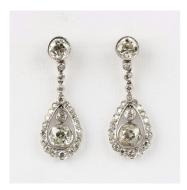

## **LOT 785**

A pair of diamond pendant earrings, each detachable pear shaped drop collet set with two cushion cut diamonds within an openwork surround mounted with smaller single cut diamonds, each surmount collet set with a cushion cut diamond, with post and butterfly fittings, each butterfly detailed '375', unmarked, weight 5.7g, total diamond weight approx 3.00-3.50ct, length 3.2cm, with a case.

## **Condition Report**

The metal is palladium.

Largest diamond approx 5.5mm diameter, 3.8mm depth.

Diamond gradings (estimations, limited by the setting and for guidance only)

Four principal diamonds - clarity average approx VS2/SI1, colour average approx L/M.