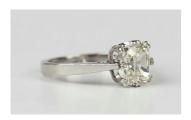

## **LOT 730**

A platinum and diamond solitaire ring, claw set with the cut cornered rectangular mixed cut diamond, detailed 'Plat', weight 4.1g, diamond weight approx 1.20-1.30ct, ring size approx L, with a case.

## **Condition Report**

Diamond grading (estimation, limited by the setting and for guidance only)

Clarity: VS2/SI1, due to chip to girdle/edge of crown (located between two sets of claws)

Colour: L/M

Typical light scratching to setting/shank, some slight wear to the shank/side of mount.