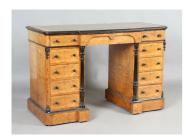

## **LOT 2020**

A late Victorian burr walnut and ebonized twin pedestal desk, the breakfront top above a central secrétaire drawer and ten further drawers, height 80cm, width 121cm, depth 58cm.

Estimate: £150 - £250

## **Condition Report**

2020. Some fading to the rear of the desk, which has washed out much of the ebonized edges at the rear of the desk. There is a small corner edge missing on lower right corner of plinth. Otherwise typical minor wear and scuffs. No evidence of woodworm and structurally sound.