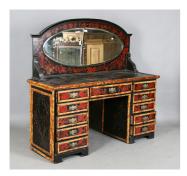

### LOT 2182

A 20th century Victorian style bamboo-applied and lacquered dressing table, height 137cm, width 141cm, depth 51cm.

Estimate: £60 - £100

#### **Condition Report**

2182. A dressing table that has been later decorated to imitate a Victorian lacquered surface within borders of applied bamboo. The mirror back, which is from a 1930s mahogany sideboard, has been similarly decorated to match.