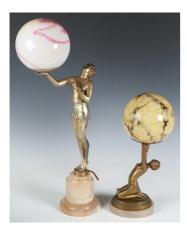

## **LOT 2569**

An Art Deco silvered cast spelter figural table lamp in the form of a standing lady holding a glass globe shade aloft, height 58cm, together with a similar lamp in the form of a kneeling girl, height 36cm, a moulded glass shade and another small lamp.

## **Condition Report**

2569. The taller figure has some overall minor oxidization and area of wear to the surface, as well as some minor surface wear to the alabaster base.

The other figure has some similar minor surface wear and a small surface chip to the base.

The single shade has a few small chips to the rim.

Created: Wed, 13th March 2024 15:18