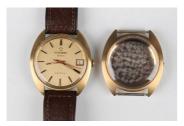

## LOT 1156

An Eterna Sonic Electronic gilt metal fronted and steel backed gentleman's wristwatch with signed ESA 9162 caliber movement, the signed gilt dial with baton hour markers, date aperture and centre seconds, the signed case back interior detailed '349 T', the case back numbered '5899796', case width 3.6cm, on a brown leather strap, together with a similar Eterna watch case, detailed '149 T', case width 3.6cm.

## **Condition Report**

1156. PLEASE NOTE, this report covers one specific watch in the Lot, if your require information on the separate watch case in the Lot, please request this.

Eterna Sonic Electronic - the watch is currently running, but please be aware we give no guarantees to working order or reliability of any clock or watch.

However, the hour hand does not move so unable to tell if the date rolls over as it should, the date does adjust smoothly from the winding button though.

Created: Wed, 28th February 2024 14:58