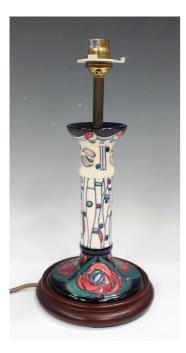

#### LOT 1626

A Moorcroft Tribute to Charles Mackintosh pattern lamp base, designed by Rachel Bishop, height 33cm.

Estimate: £40 - £60

#### **Condition Report**

In good condition overall with no cracks, chips or restoration.

There are some long craze lines as typical on modern Moorcroft, nothing untoward.

The lamp has not been electrical safety tested - this would need to be carried out by the purchaser. It has not been tested to make sure it works.