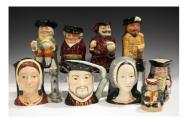

## LOT 1413

Nine Royal Doulton character and Toby jugs, including Catherine of Aragon, Anne Boleyn, Henry VIII, Sir John Falstaff, The Huntsman and Honest Measure, together with a mixed group of other Toby jugs, 20th century, including examples by Crown Devon and Roy Kirkham (minor faults).

## **Condition Report**

1413. Small turquoise Toby - hairline crackSmall blue Toby - chips to rim, crazedPale green glazed Toby - generally stainedMan with lantern - missing object from right handAll others in fairly good condition, no chips, cracks or repairs