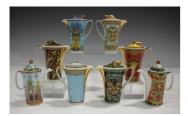

## LOT 1522

A group of six Rosenthal Versace Ikarus shape miniature coffee pots, including 'Medusa', 'Gold Ivy' and 'Russian Dream', height 10cm, and two other Rosenthal Versace coffee pots, height 10.3cm (minor faults).

## **Condition Report**

1522. Blue checkered - badly chipped finial to lid which shows clearly in the images on our website. Other pieces in generally good condition, no chips, cracks or repairs. Some have the sticky remains of cellotape which will need careful cleaning to remove, especially on gilt areas.